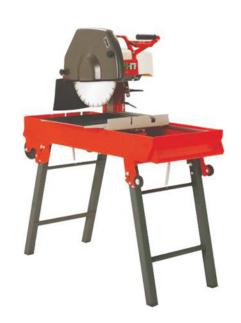

## Rock/Concrete Cutting Machine 71 6004

Standards: EN 12390:3, ASTM C42

Specification:

Electrically operated with cooling system.

Masonary Table Saw

For people who work with stone, brick, large tiles or blocks, it goes without saying that precision is crucial to the end result. But the efficiency of the machine should never compromise the need for good ergonomics and a reasonable workload. Put simply, the stone or tile you cut must fit perfectly, just as the machine and the blade you use must fit your work situation perfectly.

Universal table saw with a unique super-stable height adjustment device, lockable in any position. max. cutting depth in top position is 230 mm, by turning the material over.

Specifications:

Rated voltage : 230v Cutting length : 650 mm Max cutting depth : 90mm Blade diameter : 350mm

Rated speed: 2800r/min Water pump runoff: 10-12l/min

Arbor size: 25.4 mm

Packing size: 1320 x 740 x 825 mm

Weight: 80kg