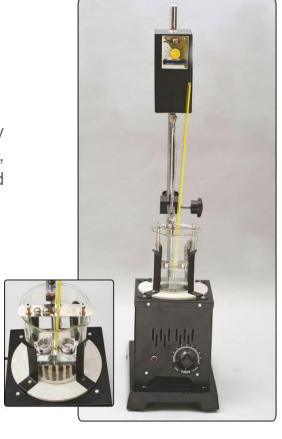

## Ring And Ball Apparatus (Electrical) ZI 4002

Standards: ASTM D36, AASHTO T 53, BS 2000

Specification:

Electrical heating, with a Heater and Energy Regulator, Suitable for operation on 230 V, 50Hz, Single Phase, A.C. supply. Each unit is supplied with bath of heat resistant glass and the following.

| ZI 4002-A Tapered Rings 2               |      |
|-----------------------------------------|------|
| ZI 4002-B Steel Ball, of 9.5mm dia. 2   | Nos. |
| ZI 4002-C Ring Holder 1                 | No.  |
| ZI 4002-E Electric Heater (Hot Plate) 1 | No.  |

## **Essential Accessories:**

ZI 4002-F Thermometer IP  $60^{\circ}$  C, Range :  $-2^{\circ}$  C to  $80^{\circ}$  C

ZI 4002-G Range: 30° C to 200°C