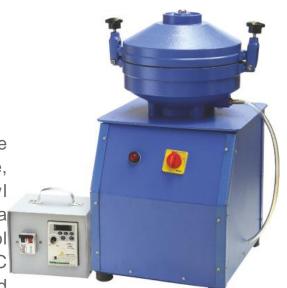

## Centrifuge Extractor (Motorised) (ASTM) ZI 4015

Standards: ASTM: D2172 AASHTO: T-58, T-164

Specification:

Used for the determination of bitumen percentage in bituminous mixtures. It consists of a removable, precision machined aluminium rotor bowl (accessory 1500 or 3000 g capacity), housed in a cylindrical aluminium box. The separate control panel incorporates an electronic card fitted with AC drive that automatically drives the bowl speed rotation ramp from 0 to 3600 R.P.M. as requested by Standards, with automatic fast stop bowl rotation at the end of the test. Supplied complete with speed regulator and digital display monitoring the frequency. Power supply: 230 V A.C. Single Phase