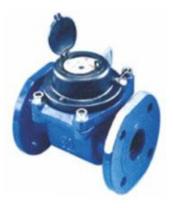

## Woltman Type Meter JPI 3015

Standards:

Specification:

Product Type: LXLC-50A-300A Woltman type water meter

Removable element structure, easy installation and maintenance, long term clear reading, magnetic drive

, inter-exchangeable spare parts, low pressure loss, and long working life etc. WORKING CONDITION:

Water temperature: <=40•C Water pressure: <=1.0MPa COMPLIANCE WITH STANDARD: ISO 4064

(GB/T778-1996)