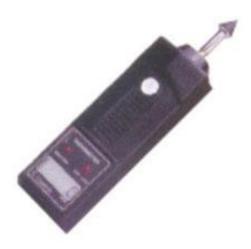

## Tachometer Contact JPI 2017

Standards:

Specification:

CE Compliance Yes

**Optical:** 1.00 to 99,999 rpm

Range Contact: 1.00 to 19,999 rpm, 0.30 to 6500

ft/min

Max measuring distance 24 in (61.0 cm)

0.01 from 0 to 100

Resolution 0.1 from 100 to 1000

1 from 1000 to 99,999

 $\begin{array}{lll} \mbox{Memory} & \mbox{average, last reading and min/max} \\ \mbox{Accuracy} & \pm 0.02\% \mbox{ of reading or 1 digit} \\ \mbox{Product Type} & \mbox{Compact/Pocket Tachometers} \\ \mbox{Display} & \mbox{5-digit LCD, 0.375 in H (1.0 cm)} \\ \mbox{Power} & \mbox{two AA batteries (included)} \end{array}$ 

Battery life 40 hours, continuous

**Optical mode:** 

2.25 in W x 5.75 in H x 1.125 in D

(5.7 x 14.6 x 2.8 cm)

Dimensions Contact mode:

2.25 in W x 7 in H x 1.125 in D

(5.7 x 17.8 x 2.8 cm)