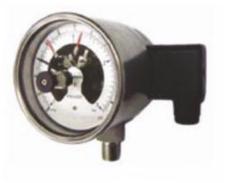

## Elelectrical Contact Pressure Gauge JPI 12015

Standards:

Specification:

These contact gauges serve to on -off or signal measured valvbes and to control machine and plants.These Contacts are availablew with single or ddouble contacts.The Contacts are mounted on The dial and can be adjusted over the entire measuring range.